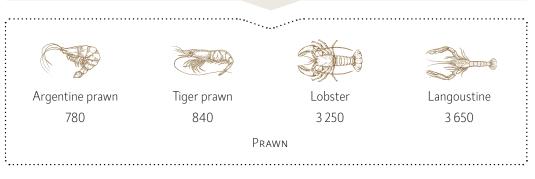

#### SHRIMPS ON ICE\* (price per 100 g)

Served with lemon, shiso sauce and chili mayo sauce

| Argentine shrimp | 780   |
|------------------|-------|
| Sakhalin shrimp  | 1 310 |
| Carabineros      |       |
| Langoustine      | 3 650 |